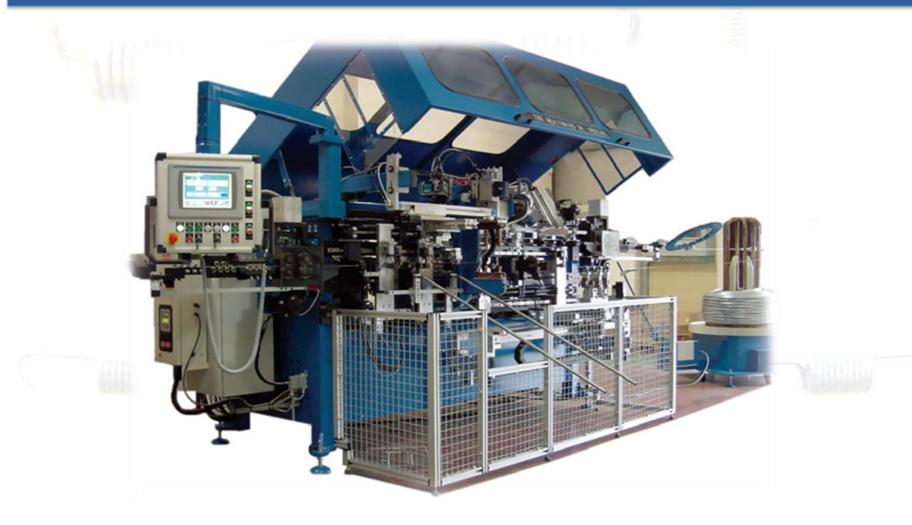

## **TBE Multibend Series**

### **TBE Multibend Series Highlights**

| Wire Diameter Range Ø      | 1.0MM – 10.00MM                                                                      |
|----------------------------|--------------------------------------------------------------------------------------|
| Wire Bending Tooling Heads | Dual Head & Three Head Series                                                        |
| Sector Applications        | Automotive, Construction,<br>Agricultural, Domestic Appliances<br>and Several Others |
| Max. Wire Developed Length | 3 Metres                                                                             |

Touch Screen Programming – TBE Systems

Standard, Globally Available Controls: Allen-Bradley ® Rockwell Automation

- Low Cost Standard Tooling Solutions
- Excellent Production Speeds

Integrated Packing Solutions

Exceptional Flexibility & Rapid Changeover Times

Web: www.tbe.ie E-mail: info@tbe.ie Tel: +353-51-643720 Fax: +353-51-643721