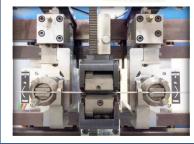

## **TBE Sinubend Series**

#### **TBE Sinubend Series Highlights**

| Wire Diameter Range Ø      | 1.0MM – 6.5MM                                                                        |
|----------------------------|--------------------------------------------------------------------------------------|
| Wire Bending Tooling Heads | Four Head Series                                                                     |
| Sector Applications        | Automotive, Construction,<br>Agricultural, Domestic Appliances<br>and Several Others |
| Max. Wire Developed Length | 2.5 Metres                                                                           |