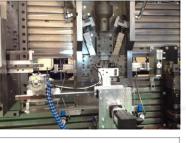

## **TBE Multibend Series**

### **TBE Multibend Series Highlights**

| Wire Diameter Range Ø      | 1.0MM – 10.00MM                                                                      |
|----------------------------|--------------------------------------------------------------------------------------|
| Wire Bending Tooling Heads | Dual Head & Three Head Series                                                        |
| Sector Applications        | Automotive, Construction,<br>Agricultural, Domestic Appliances<br>and Several Others |
| Max. Wire Developed Length | 3 Metres                                                                             |