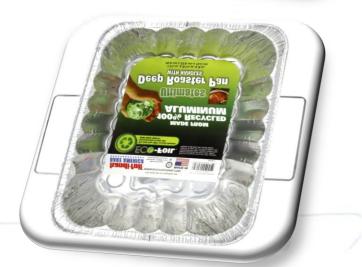

**2015:** TBE designated sole manufacturer by Audi (Germany) to design and manufacture a machine to produce torsion bar support rods for the Audi Q7 Vehicle.

**2015:** TBE designated manufacturer by Handi Foil Corporation (North America) to design and manufacture a machine to produce wire support assemblies for cooking trays; for mass supply in the home and food service industry.