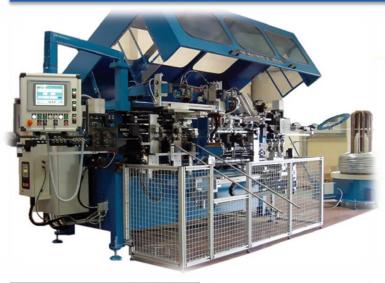

## **TBE Multibend Series**

### **TBE Multibend Series Highlights**

| Wire Diameter Range Ø      | 1.0MM – 10.00MM                                                                      |
|----------------------------|--------------------------------------------------------------------------------------|
| Wire Bending Tooling Heads | Dual Head & Three Head Series                                                        |
| Sector Applications        | Automotive, Construction,<br>Agricultural, Domestic Appliances<br>and Several Others |
| Max. Wire Developed Length | 3 Metres                                                                             |

Touch Screen Programming – TBE Systems

Standard, Globally Available Controls: Allen-Bradley ® Rockwell Automation

- Low Cost Standard Tooling Solutions
- Excellent Production Speeds

Integrated Packing Solutions

Exceptional Flexibility & Rapid Changeover Times

Web: www.tbe.ie E-mail: info@tbe.ie Tel: +353-51-643720 Fax: +353-51-643721