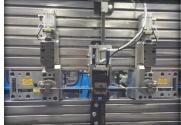

## **TBE Multibend Series**

### **TBE Multibend Series Highlights**

| Wire Diameter Range Ø      | 1.0MM – 10.00MM                                                                      |
|----------------------------|--------------------------------------------------------------------------------------|
| Wire Bending Tooling Heads | Dual Head & Three Head Series                                                        |
| Sector Applications        | Automotive, Construction,<br>Agricultural, Domestic Appliances<br>and Several Others |
| Max. Wire Developed Length | 3 Metres                                                                             |