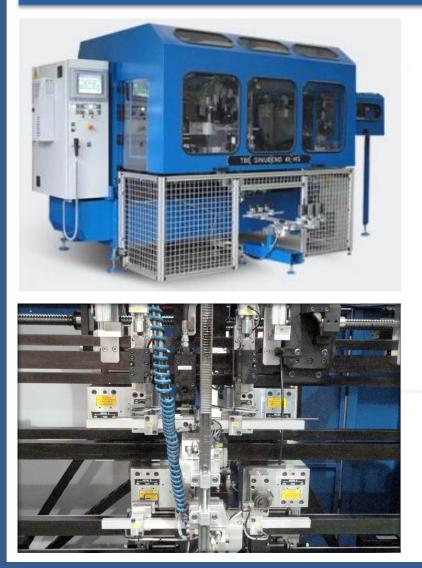

## **TBE Sinubend Series**

#### **TBE Sinubend Series Highlights**

| Wire Diameter Range Ø      | 1.0MM – 6.5MM                                                                        |
|----------------------------|--------------------------------------------------------------------------------------|
| Wire Bending Tooling Heads | Four Head Series                                                                     |
| Sector Applications        | Automotive, Construction,<br>Agricultural, Domestic Appliances<br>and Several Others |
| Max. Wire Developed Length | 2.5 Metres                                                                           |