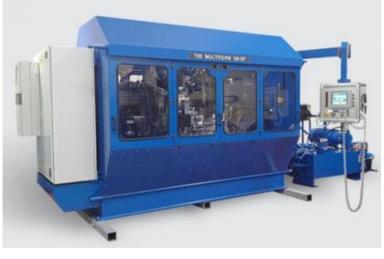

## **TBE Multiform Series**

#### **TBE Multiform Series Highlights**

| Wire Diameter Range Ø      | 1.0MM – 10.00MM                                                                      |
|----------------------------|--------------------------------------------------------------------------------------|
| Wire Bending Tooling Heads | Variable – As Required                                                               |
| Sector Applications        | Automotive, Construction,<br>Agricultural, Domestic Appliances<br>and Several Others |
| Max. Wire Developed Length | 3 Metres                                                                             |