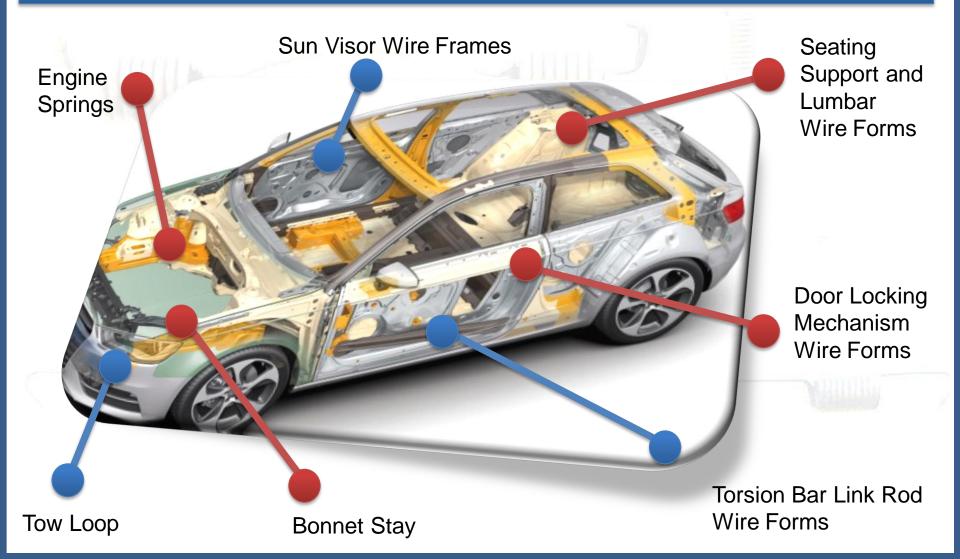

# Automotive Applications Of TBE Produced Wire Forms

Web: www.tbe.ie E-mail: info@tbe.ie Tel: +353-51-643720 Fax: +353-51-643721